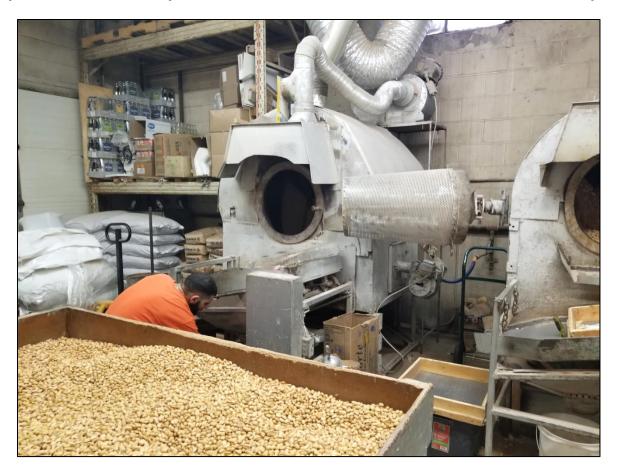

## e.g. Market channel: one small shop in Toronto

- roasts raw imported hazelnuts 'out in back'
- sells approximately 20,000 pounds per year to local customers
- equivalent to 8 to 10 acres of hazelnut orchards
- says he will buy local hazelnuts if available and priced right

Photo credit: Doug Hart