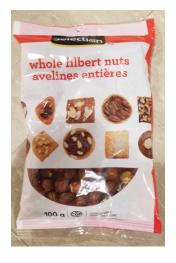

#### Retail packaging format for hazelnuts in Ontario market

Mostly sold as raw, shelled in small plastic packages

- 100, 200, 250 and 300 gram

Very little is flaked/sliced.

- Very little is sold in shell

#### Retail packaging and pricing

Costco

Metro

Independent (Loblaws) Zehrs (Loblaws)

\$15.79 for 908kg \$4.49 for 100kg \$12.49 for 250kg \$5.99 for 100kg

Price per lb.

\$20.41 \$7.90

\$23.25