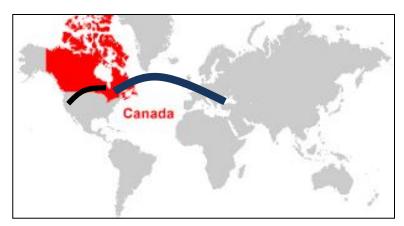

### Most in-shell product imported into Canada comes from Oregon

| Rank  | Country       | 2016      |              | 2015      |              |  |
|-------|---------------|-----------|--------------|-----------|--------------|--|
|       |               | Quantity  | Value        | Quantity  | Value        |  |
|       |               | (KGM)     | (CAN\$)      | (KGM)     | (CAN\$)      |  |
|       | Trade         |           |              |           |              |  |
| Total | World         | 1,025,944 | \$11,336,943 | 2,243,882 | \$34,858,119 |  |
| 1     | United States | 998,902   | \$11,120,509 | 2,209,605 | \$34,287,693 |  |
| 2     | Turkey        | 26,444    | \$212,302    | 3,877     | \$65,007     |  |
| 3     | Italy         | 573       | \$3,936      | 26        | \$401        |  |
| 4     | Canada        | 23        | \$185        | 21        | \$349        |  |
| 5     | Ivory Coast   | 2         | \$11         | 0         | \$0          |  |

## U.S. Imports by state into Canada

| Rank  | State                                                      | 2016              |                  | 2015              |                  |
|-------|------------------------------------------------------------|-------------------|------------------|-------------------|------------------|
|       | (Select a state below to view top<br>50 trade commodities) | Quantity<br>(KGM) | Value<br>(CAN\$) | Quantity<br>(KGM) | Value<br>(CAN\$) |
|       |                                                            | Trade<br>amount   |                  |                   |                  |
| Total | United States                                              | 163,979           | 2,530,590        | 433,462           | 5,936,434        |
| 1     | Oregon                                                     | 154,594           | 2,389,771        | 362,558           | 5,045,416        |
| 2     | North Dakota                                               | 3,798             | 64,306           | 0                 | 0                |
| 3     | Illinois                                                   | 2,560             | 34,206           | 638               | 12,520           |
| 4     | California                                                 | 2,153             | 23,564           | 45,039            | 545,047          |
| 5     | New York                                                   | 741               | 15,064           | 2,490             | 40,721           |
| 6     | Wisconsin                                                  | 49                | 2,330            | 0                 | 0                |
| 7     | New Jersey                                                 | 63                | 1,107            | 953               | 17,880           |
| 8     | Michigan                                                   | 14                | 148              | 14                | 170              |
| 9     | Minnesota                                                  | 6                 | 87               | 3                 | 66               |
| 10    | Washington, state                                          | 1                 | 7                | 5                 | 45               |