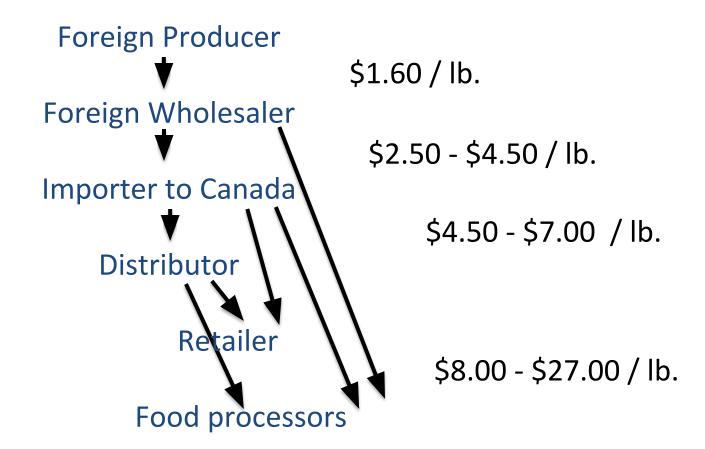

### **Hazelnut Industry Structure**

## Top ten importers

- Confectionary (Ontario)
- All Gold (Ontario)
- Bassie Buts (Quebec)
- Bulk Barn (Ontario)
- Compass Foods (Ontario)
- Golden Boy (Ontario and BC)
- John Vince (Ontario)
- Prosperity Foods (Ontario)
- Shah Trading (Ontario)
- Tootsi Impex (Quebec)
- Trophy Foods (Ontario)

## Hazelnut distributors (no import)

- All Gold (Ontario)
- North American Impex -Toronto
- Royal Nuts Toronto
- Gordon Food Service

### **Hazelnut retailers**

- Sobeys, Metro, Loblaws, Costco, Walmart
- Specialized retailers –
   Bulk Barn, small health and natural food stores

#### 3. Interviewed

- major grocery chains
- importers, distributors
- independent retailers
- food processors

-