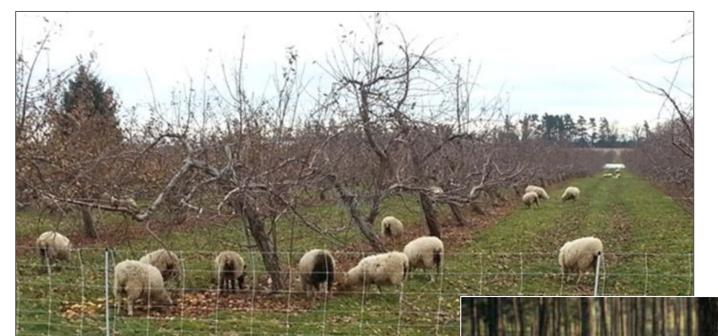

## Ground cover management: grazing livestock (plus mowing, spot herbicide)

Food safety risk:
Microbial
contamination in
tree nuts - E. coli

Commercial orchards - food

Managed plantations - wood products