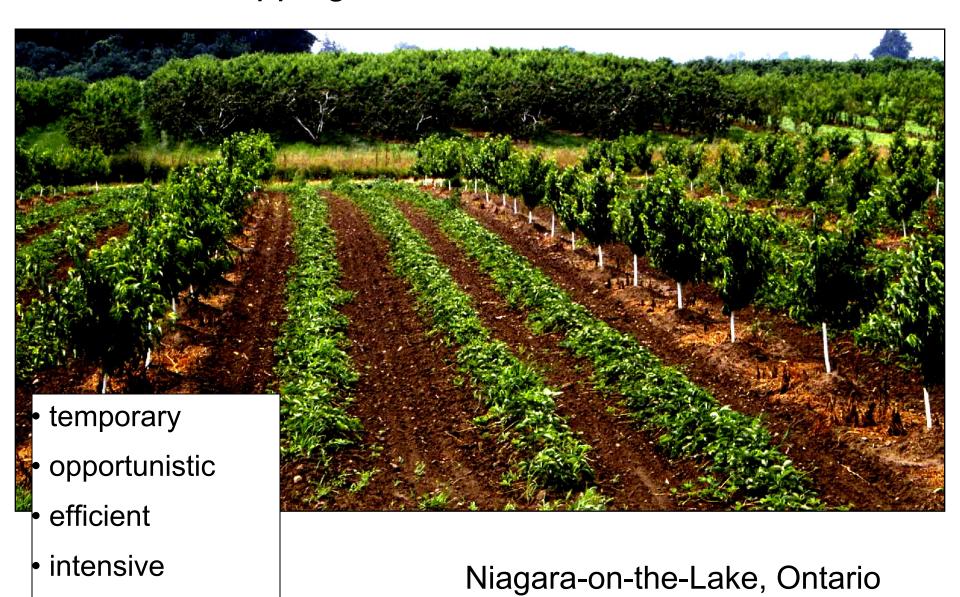

## New orchard <u>plus</u> lettuce <u>plus</u> pumpkin alleycrops

sweet cherries and pumpkins peaches and lettuce

hazelnuts and grain

tender fruit and PYO strawberries

Years 5 - 15

Years 1 - 4

Niagara, Ontario