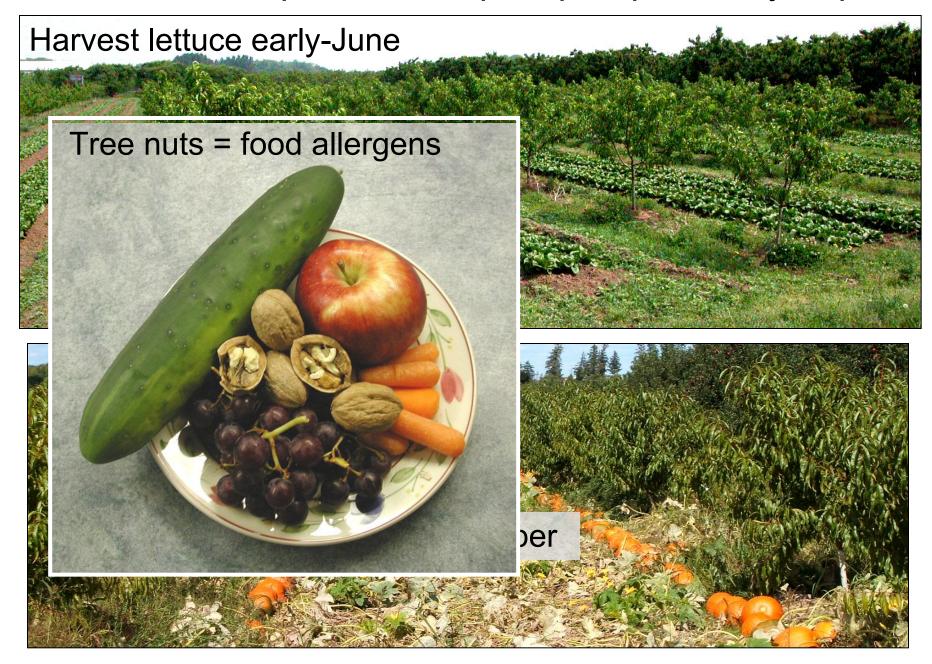

## New orchard <u>plus</u> lettuce <u>plus</u> pumpkin alleycrops

sweet cherries and pumpkins peaches and lettuce

hazelnuts and grain

tender fruit and PYO strawberries

Years 5 - 15

Years 1 - 4

Niagara, Ontario

## Ground cover management: grazing livestock (plus mowing, spot herbicide)

Food safety risk:
Microbial
contamination in
tree nuts - E. coli

Commercial orchards - food

Managed plantations - wood products