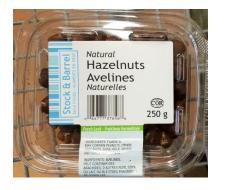

#### Retail packaging format for hazelnuts in Ontario market

Mostly sold as raw, shelled in small plastic packages

- 100, 200, 250 and 300 gram

Very little is flaked/sliced.

- Very little is sold in shell

#### Retail packaging and pricing

Costco

Metro

Independent (Loblaws) Zehrs (Loblaws)

\$15.79 for 908kg \$4.49 for 100kg \$12.49 for 250kg \$5.99 for 100kg

Price per lb.

\$20.41 \$7.90

\$23.25