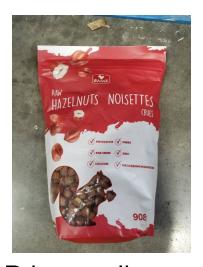

#### Retail packaging format for hazelnuts in Ontario market

Mostly sold as raw, shelled in small plastic packages

- 100, 200, 250 and 300 gram

Very little is flaked/sliced.

- Very little is sold in shell

#### Retail packaging and pricing

Costco

Metro

Independent (Loblaws) Zehrs (Loblaws)

\$15.79 for 908kg \$4.49 for 100kg \$12.49 for 250kg \$5.99 for 100kg

Price per lb.

\$20.41 \$7.90

\$23.25