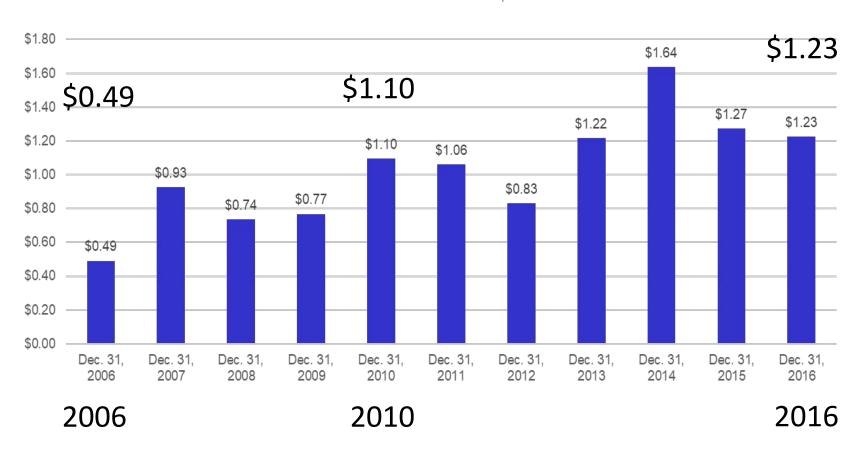

## Pricing World Producer/Wholesale Price for Hazelnuts

#### Producer Price/lbs US\$