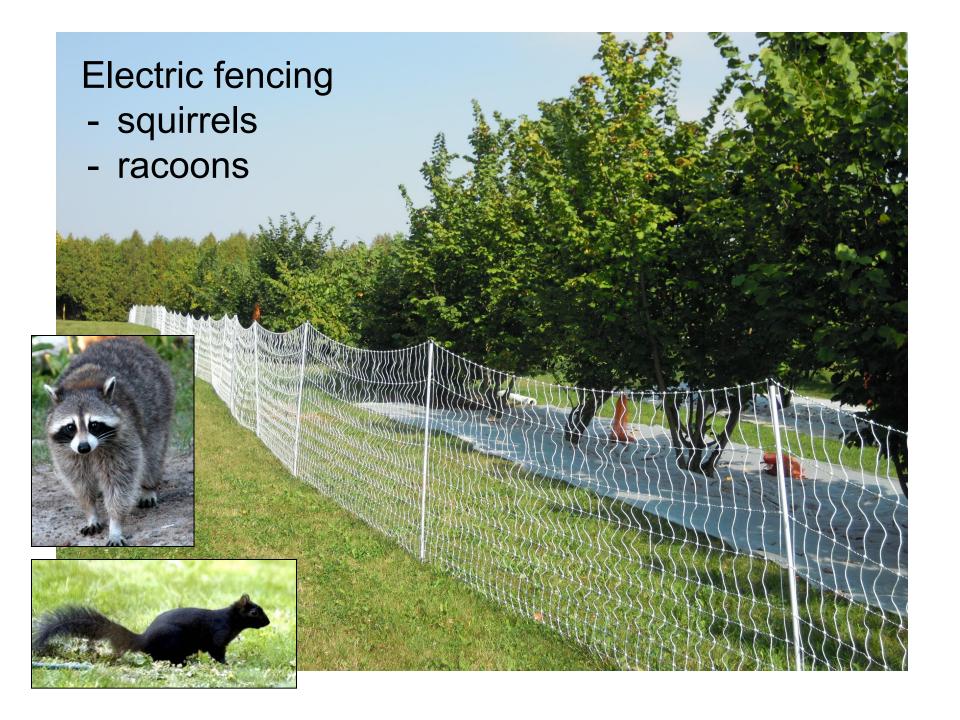

## Ground cover management: grazing livestock (plus mowing, spot herbicide)

Food safety risk:
Microbial
contamination in
tree nuts - E. coli

Commercial orchards - food

Managed plantations - wood products