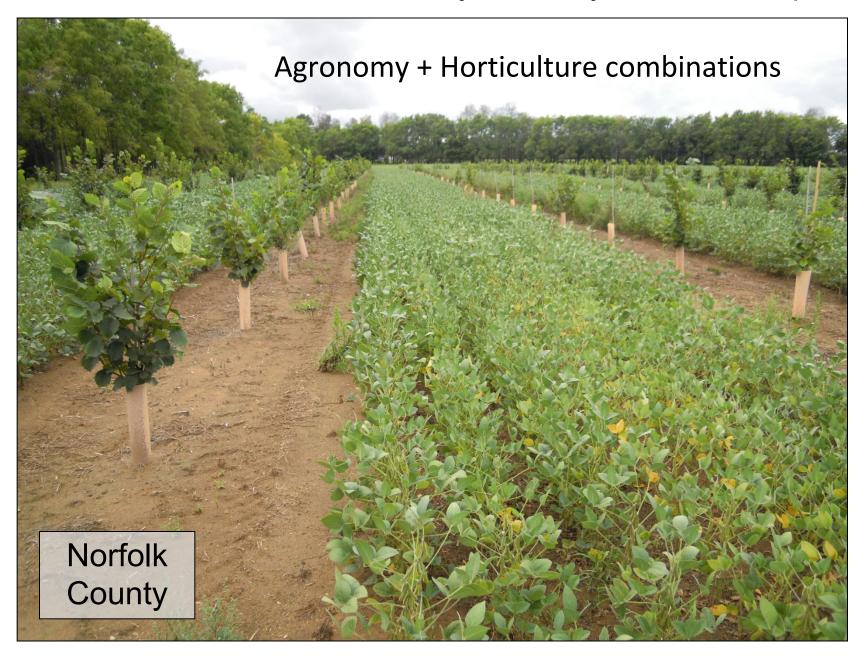

### Ontario hazelnuts – second year – soybean intercrop

## Intercropping in modern orchard industries

more profitable