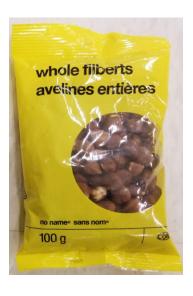

#### Retail packaging format for hazelnuts in Ontario market

Mostly sold as raw, shelled in small plastic packages

- 100, 200, 250 and 300 gram

Very little is flaked/sliced.

- Very little is sold in shell

#### Retail packaging and pricing

Costco

Metro

Independent (Loblaws) Zehrs (Loblaws)

\$15.79 for 908kg \$4.49 for 100kg \$12.49 for 250kg \$5.99 for 100kg

Price per lb.

\$20.41 \$7.90

\$23.25