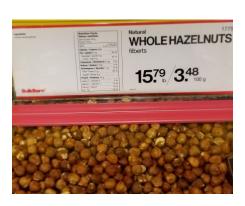

#### Retail packaging and pricing

Costco

Metro

Independent (Loblaws) Zehrs (Loblaws)

\$15.79 for 908kg \$4.49 for 100kg \$12.49 for 250kg \$5.99 for 100kg

Price per lb.

\$20.41 \$7.90

\$23.25

\$27.23

Bulk

Bulk Barn \$3.48 / 100kg

\$15.82 / lb.