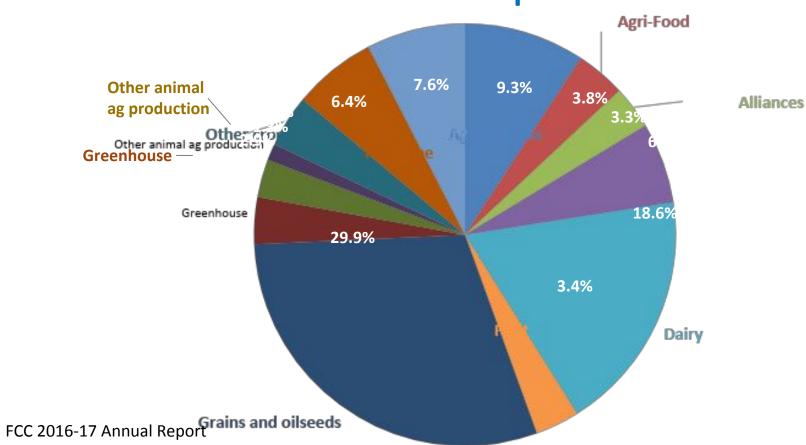

#### Our mandate:

Supporting growth and prosperity in Canadian agriculture



# All ag, all the time, all across Canada

Our book is strong:



100,000 customers

1,800 employees



# All ag, all the time, all across Canada



- Input suppliers
- Equipment dealers and manufacturers
- Livestock trucking

Primary producers

- Food processors and manufacturers
- Wholesalers and distributors



# 86%

















14%





#### FCC national portfolio





## We believe in the value of relationships





# Solutions that work for the ag industry





Solutions that work for producers at any stage in their career





#### Our financial solutions









### FCC Crop Input Financing

Get approved to buy inputs now, take until March 2019 to make payment

FCC Crop Input Financing

Today
Pre-buy for
next year's crop



Purchase inputs Plant and fertilize

#### Summer

Apply crop protection products

#### Fall

Harvest Market crops

March 2019 to make payment

Take until











#### FCC Equipment Financing









# Conclusion



# Thank you!