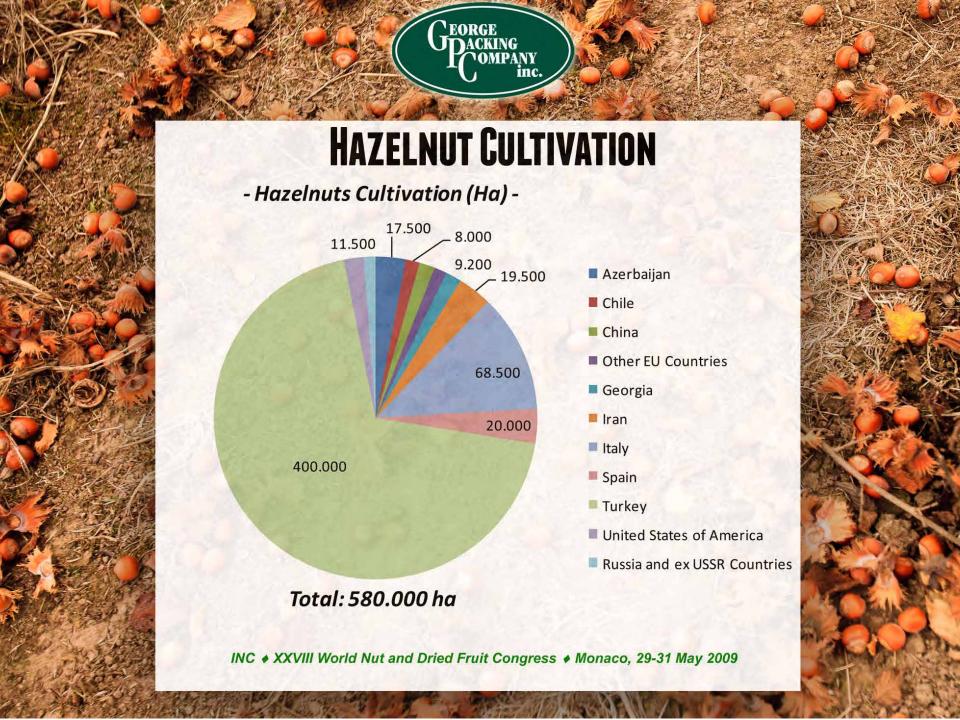

## LONG-TERM HAZELNUT MARKET OUTLOOK:



## NORTH AMERICAN HAZELNUTS ARE ON A ROLL!





 Hazelnut Consumption is Going Up Due to China and Increased in Confectionary Demand Worldwide

 US Consumption is Far Below Targets Due to Lack of Supply and Lack of Market Development

THE NORTH AMERICAN INDUSTRY DESPERATELY NEEDS TO GROW TO BECOME A WORLD-WIDE FORCE.



#### WORLD TREE NUTS PRODUCTION

Metric Tons · Kernel Basis

■2007 ■2008 ■2009 ■2010 ■Est 2011



(\*) In shell basis

Source: Nuts and Dried Fruits: World Market Trends
Pino Calcagni – Chairman of Scientific and Government affairs
Committee international Nut & Dried Fruit





## **WORLD HAZELNUT SALES**

9% INSHELL

> 91% KERNELS

- Hazelnut Kernels
- Hazelnut Inshell



## PACIFIC NORTHWEST INSHELL EXPORTS MORE DEPENDENT ON NORTHERN CHINA EVERY YEAR!



## HOW ARE INSHELL NUTS SOLD IN CHINA?













#### INSHELL COMPETITION IN CHINA MARKETS WILL INCREASE.

#### FRANCE

Plans On Doubling Production Advantage: close to EU markets for Christmas. High quality inshell for China

TURKEY/ITALY:

Mature Markets with Some Large Inshell (18mm+) Advantage: Big Volumes, High Quality

### GEORGIA/AZERBAIJAN:

Huge capacity, low costs (quality problems) Advantage: Low cost will keep prices capped





Between 60-70% of New Plantings (estimated at 20,000+ acres) to be Inshell Barcelona.

Advantage: Timing, can get current season product to market months earlier, lar