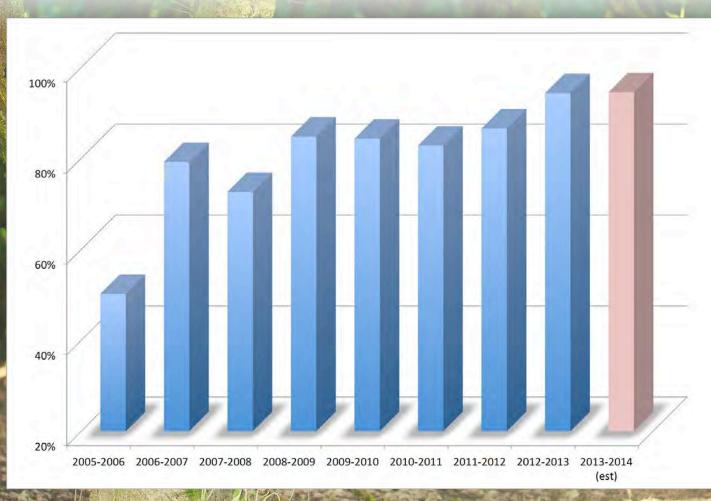

## HOW ARE INSHELL NUTS SOLD IN CHINA?

#### INSHELL COMPETITION IN CHINA MARKETS WILL INCREASE.