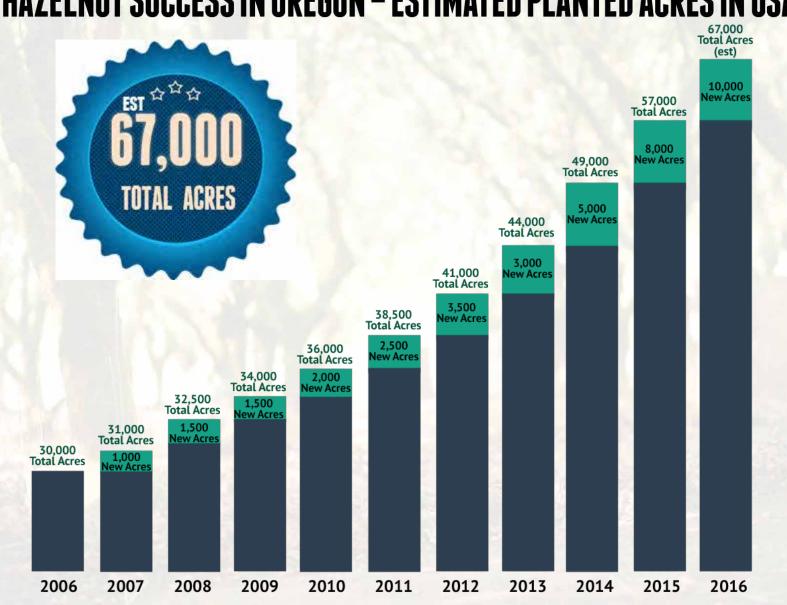

### HAZELNUT SUCCESS IN OREGON - ESTIMATED PLANTED ACRES IN USA

FERRERC

HERSHEY'S

Inshell Prices Will Very Likely Return to Close to Kernel Values
Inshell Bonus Likely a Short-Term Anomaly With Growing World Supply