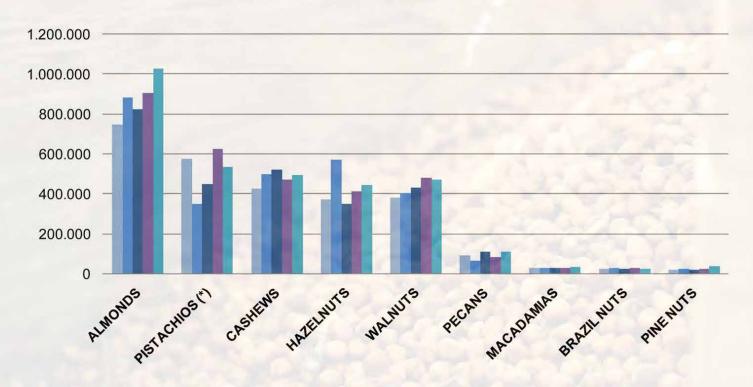

#### WORLD TREE NUTS PRODUCTION

Metric Tons · Kernel Basis

■2007 ■2008 ■2009 ■2010 ■Est 2011

(\*) In shell basis

Source: Nuts and Dried Fruits: World Market Trends
Pino Calcagni – Chairman of Scientific and Government affairs
Committee international Nut & Dried Fruit